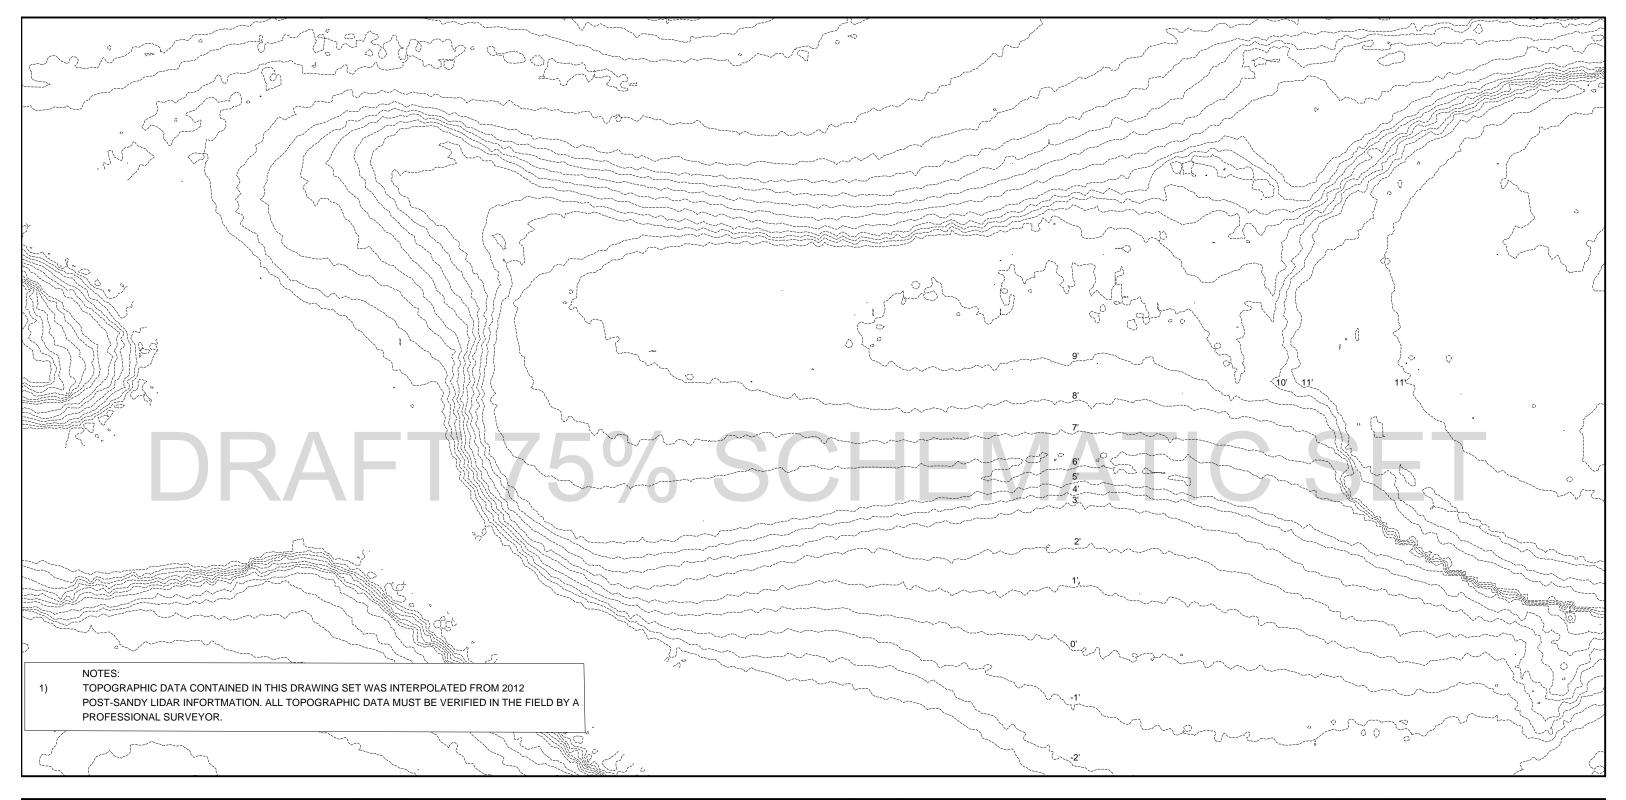

#### **One Nature**

One Nature info@onenaturellc.com 718.395.3613 www.onenaturellc.com 94 9th Street Brooklyn, New York 11215 2012 LIDAR TOPOGRAPHY

#### SAINT-MARY'S-BY-THE-SEA

ASH CREEK CONSERVATION ASSOCIATION BRIDGEPORT & FAIRFIELD, CT.

SCALE: 1:60

PURPOSES.

THE DOCUMENTS CONTAINED IN THIS SCHEMATIC DESIGN

DRAWING SET ARE INTENDED FOR PLANNING PURPOSES ONLY

AND SHOULD NOT BE USED FOR CONSTRUCTION OR PERMITTING

DATE: MAY 06, 2014

S-1