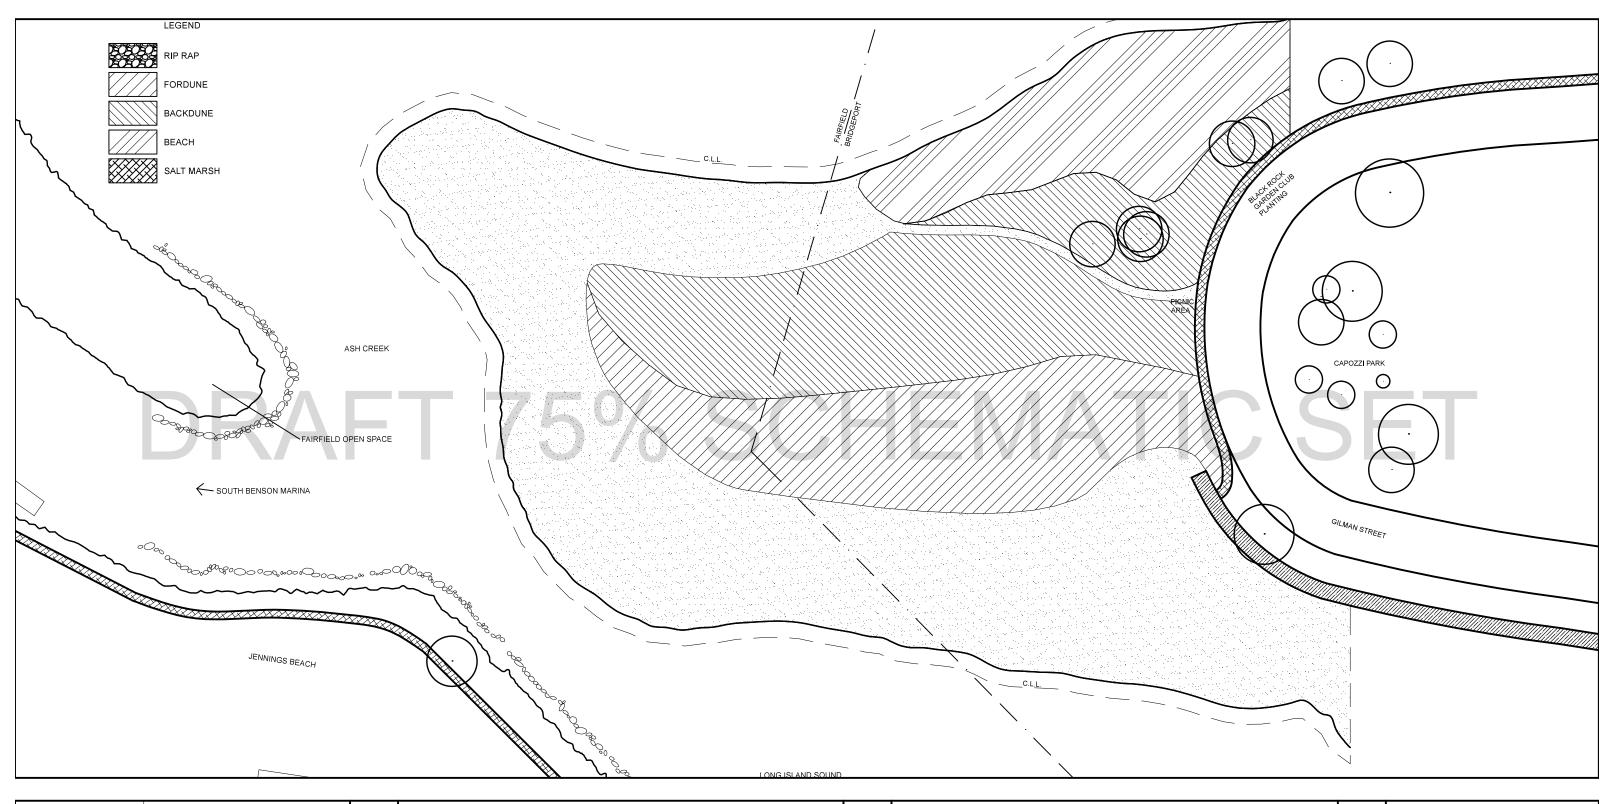

## One Nature One Nature info@onenat 718.395.361: www.onenatu 94 Ninth Stre

One Nature info@onenaturellc.com 718.395.3613 www.onenaturellc.com 94 Ninth Street Brooklyn, New York 11215 PLANTING PLAN

#### SAINT-MARY'S-BY-THE-SEA

ASH CREEK CONSERVATION ASSOCIATION BRIDGEPORT & FAIRFIELD, CT

SCALE: 1:60

PURPOSES.

THE DOCUMENTS CONTAINED IN THIS SCHEMATIC DESIGN

DRAWING SET ARE INTENDED FOR PLANNING PURPOSES ONLY

AND SHOULD NOT BE USED FOR CONSTRUCTION OR PERMITTING

DATE: JUNE 23, 2014

L- 4.1

| SYMBOL                                                                 | QUANTITY                                                                                                                                                                                                                                                                                                                                                                                                                                                                                                                                                                                                                                                                                                                                                                                                                                                                                                                                                                                                                                                                                                                                                                                                                                                                                                                                                                                                                                                                                                                                                                                                                                                                                                                                                                                                                                                                                                                                                                                                                                                                                                                      | BOTANICAL NAME                                                                                                                                                                                                                    | COMMON NAME                                                                                                                                                    | SIZE                                         | NOTES                                                                                                                    |
|------------------------------------------------------------------------|-------------------------------------------------------------------------------------------------------------------------------------------------------------------------------------------------------------------------------------------------------------------------------------------------------------------------------------------------------------------------------------------------------------------------------------------------------------------------------------------------------------------------------------------------------------------------------------------------------------------------------------------------------------------------------------------------------------------------------------------------------------------------------------------------------------------------------------------------------------------------------------------------------------------------------------------------------------------------------------------------------------------------------------------------------------------------------------------------------------------------------------------------------------------------------------------------------------------------------------------------------------------------------------------------------------------------------------------------------------------------------------------------------------------------------------------------------------------------------------------------------------------------------------------------------------------------------------------------------------------------------------------------------------------------------------------------------------------------------------------------------------------------------------------------------------------------------------------------------------------------------------------------------------------------------------------------------------------------------------------------------------------------------------------------------------------------------------------------------------------------------|-----------------------------------------------------------------------------------------------------------------------------------------------------------------------------------------------------------------------------------|----------------------------------------------------------------------------------------------------------------------------------------------------------------|----------------------------------------------|--------------------------------------------------------------------------------------------------------------------------|
| SA                                                                     | 15,504                                                                                                                                                                                                                                                                                                                                                                                                                                                                                                                                                                                                                                                                                                                                                                                                                                                                                                                                                                                                                                                                                                                                                                                                                                                                                                                                                                                                                                                                                                                                                                                                                                                                                                                                                                                                                                                                                                                                                                                                                                                                                                                        | SPARTINA ALTERNIFLORA                                                                                                                                                                                                             | SALTMARSH CORDGRASS                                                                                                                                            | PLUG                                         | 18" SPACING, 2/HOLE                                                                                                      |
| OREDUN                                                                 | E PERENNIALS                                                                                                                                                                                                                                                                                                                                                                                                                                                                                                                                                                                                                                                                                                                                                                                                                                                                                                                                                                                                                                                                                                                                                                                                                                                                                                                                                                                                                                                                                                                                                                                                                                                                                                                                                                                                                                                                                                                                                                                                                                                                                                                  | - 25,391 SQ FT                                                                                                                                                                                                                    |                                                                                                                                                                |                                              |                                                                                                                          |
| SYMBOL                                                                 | QUANTITY                                                                                                                                                                                                                                                                                                                                                                                                                                                                                                                                                                                                                                                                                                                                                                                                                                                                                                                                                                                                                                                                                                                                                                                                                                                                                                                                                                                                                                                                                                                                                                                                                                                                                                                                                                                                                                                                                                                                                                                                                                                                                                                      | BOTANICAL NAME                                                                                                                                                                                                                    | COMMON NAME                                                                                                                                                    | SIZE                                         | NOTES                                                                                                                    |
| AB                                                                     | 23,956                                                                                                                                                                                                                                                                                                                                                                                                                                                                                                                                                                                                                                                                                                                                                                                                                                                                                                                                                                                                                                                                                                                                                                                                                                                                                                                                                                                                                                                                                                                                                                                                                                                                                                                                                                                                                                                                                                                                                                                                                                                                                                                        | AMMOPHILA BREVIGULATA                                                                                                                                                                                                             | BEACH GRASS                                                                                                                                                    | PLUG                                         | 18" SPACING, 2/HOLE                                                                                                      |
|                                                                        | 100                                                                                                                                                                                                                                                                                                                                                                                                                                                                                                                                                                                                                                                                                                                                                                                                                                                                                                                                                                                                                                                                                                                                                                                                                                                                                                                                                                                                                                                                                                                                                                                                                                                                                                                                                                                                                                                                                                                                                                                                                                                                                                                           |                                                                                                                                                                                                                                   |                                                                                                                                                                | DILLO                                        | 4011.0004.0101.01.01.01                                                                                                  |
| CF                                                                     | 400                                                                                                                                                                                                                                                                                                                                                                                                                                                                                                                                                                                                                                                                                                                                                                                                                                                                                                                                                                                                                                                                                                                                                                                                                                                                                                                                                                                                                                                                                                                                                                                                                                                                                                                                                                                                                                                                                                                                                                                                                                                                                                                           | CHAMAECRISTA FASCICULATA                                                                                                                                                                                                          | PARTRIDGE PEA                                                                                                                                                  | PLUG                                         | 18" SPACING, 1/HOLE                                                                                                      |
| LJ                                                                     | 400                                                                                                                                                                                                                                                                                                                                                                                                                                                                                                                                                                                                                                                                                                                                                                                                                                                                                                                                                                                                                                                                                                                                                                                                                                                                                                                                                                                                                                                                                                                                                                                                                                                                                                                                                                                                                                                                                                                                                                                                                                                                                                                           | LATHYRUS J. VAR. MARITIMA                                                                                                                                                                                                         | BEACH PEA                                                                                                                                                      | PLUG                                         | 18" SPACING, 1/HOLE                                                                                                      |
| LC                                                                     | 400                                                                                                                                                                                                                                                                                                                                                                                                                                                                                                                                                                                                                                                                                                                                                                                                                                                                                                                                                                                                                                                                                                                                                                                                                                                                                                                                                                                                                                                                                                                                                                                                                                                                                                                                                                                                                                                                                                                                                                                                                                                                                                                           | LIMONIUM CAROLINIANUM                                                                                                                                                                                                             | SEA LAVENDER                                                                                                                                                   | PLUG                                         | 18" SPACING, 1/HOLE                                                                                                      |
| PA                                                                     | 400                                                                                                                                                                                                                                                                                                                                                                                                                                                                                                                                                                                                                                                                                                                                                                                                                                                                                                                                                                                                                                                                                                                                                                                                                                                                                                                                                                                                                                                                                                                                                                                                                                                                                                                                                                                                                                                                                                                                                                                                                                                                                                                           | PANICUM AMARUM                                                                                                                                                                                                                    | BITTER PANIC GRASS                                                                                                                                             | PLUG                                         | 18" SPACING, 1/HOLE                                                                                                      |
| PV                                                                     | 400                                                                                                                                                                                                                                                                                                                                                                                                                                                                                                                                                                                                                                                                                                                                                                                                                                                                                                                                                                                                                                                                                                                                                                                                                                                                                                                                                                                                                                                                                                                                                                                                                                                                                                                                                                                                                                                                                                                                                                                                                                                                                                                           | PANICUM VIRGATUM                                                                                                                                                                                                                  | SWITCHGRASS                                                                                                                                                    | PLUG                                         | 18" SPACING, 1/HOLE                                                                                                      |
|                                                                        |                                                                                                                                                                                                                                                                                                                                                                                                                                                                                                                                                                                                                                                                                                                                                                                                                                                                                                                                                                                                                                                                                                                                                                                                                                                                                                                                                                                                                                                                                                                                                                                                                                                                                                                                                                                                                                                                                                                                                                                                                                                                                                                               | SOLIDAGO SEMPERVIRENS                                                                                                                                                                                                             | SEASIDE GOLDENROD                                                                                                                                              | PLLIC                                        | 18" SPACING 1/HOLE                                                                                                       |
| SOS<br>BACKDUN                                                         | 400 IE PERENNIALS                                                                                                                                                                                                                                                                                                                                                                                                                                                                                                                                                                                                                                                                                                                                                                                                                                                                                                                                                                                                                                                                                                                                                                                                                                                                                                                                                                                                                                                                                                                                                                                                                                                                                                                                                                                                                                                                                                                                                                                                                                                                                                             | $\supset$ $\land$ $\vdash$ $\vdash$                                                                                                                                                                                               | SEASIDE GOLDENROD                                                                                                                                              | PLUG                                         | 18" SPACING, 1/HOLE                                                                                                      |
| SOS<br>BACKDUN<br>SYMBOL                                               | 400 IE PERENNIALS QUANTITY                                                                                                                                                                                                                                                                                                                                                                                                                                                                                                                                                                                                                                                                                                                                                                                                                                                                                                                                                                                                                                                                                                                                                                                                                                                                                                                                                                                                                                                                                                                                                                                                                                                                                                                                                                                                                                                                                                                                                                                                                                                                                                    | - 35,523 SQ FT<br>BOTANICAL NAME                                                                                                                                                                                                  | COMMON NAME                                                                                                                                                    | SIZE                                         | NOTES                                                                                                                    |
| SOS<br>BACKDUN<br>SYMBOL<br>AS                                         | 400 IE PERENNIALS QUANTITY 2698                                                                                                                                                                                                                                                                                                                                                                                                                                                                                                                                                                                                                                                                                                                                                                                                                                                                                                                                                                                                                                                                                                                                                                                                                                                                                                                                                                                                                                                                                                                                                                                                                                                                                                                                                                                                                                                                                                                                                                                                                                                                                               | - 35,523 SQ FT  BOTANICAL NAME  ASCLEPIAS SYRIACA                                                                                                                                                                                 | COMMON NAME MILKWEED                                                                                                                                           | \$IZE<br>PLUG                                | NOTES 18" SPACING 1/HOLE                                                                                                 |
| SOS  BACKDUN  SYMBOL  AS  EH                                           | 400 IE PERENNIALS QUANTITY 2698 2698                                                                                                                                                                                                                                                                                                                                                                                                                                                                                                                                                                                                                                                                                                                                                                                                                                                                                                                                                                                                                                                                                                                                                                                                                                                                                                                                                                                                                                                                                                                                                                                                                                                                                                                                                                                                                                                                                                                                                                                                                                                                                          | - 35,523 SQ FT  BOTANICAL NAME  ASCLEPIAS SYRIACA  EUPATORIUM HYSSOPIFOLIUM                                                                                                                                                       | COMMON NAME MILKWEED LATE BONESET                                                                                                                              | SIZE<br>PLUG<br>PLUG                         | NOTES  18" SPACING 1/HOLE  18" SPACING 1/HOLE                                                                            |
| SOS  BACKDUN  SYMBOL  AS  EH  EG                                       | 400 IE PERENNIALS QUANTITY 2698 2698 2698                                                                                                                                                                                                                                                                                                                                                                                                                                                                                                                                                                                                                                                                                                                                                                                                                                                                                                                                                                                                                                                                                                                                                                                                                                                                                                                                                                                                                                                                                                                                                                                                                                                                                                                                                                                                                                                                                                                                                                                                                                                                                     | - 35,523 SQ FT  BOTANICAL NAME  ASCLEPIAS SYRIACA  EUPATORIUM HYSSOPIFOLIUM  EUTHAMIA GRAMINIFOLIA                                                                                                                                | COMMON NAME MILKWEED LATE BONESET FLAT-TOPPED GOLDENROD                                                                                                        | SIZE PLUG PLUG PLUG                          | NOTES  18" SPACING 1/HOLE  18" SPACING 1/HOLE  18" SPACING 1/HOLE                                                        |
| SOS  BACKDUN  SYMBOL  AS  EH  EG  PV                                   | 400 IE PERENNIALS QUANTITY 2698 2698 2698 2698                                                                                                                                                                                                                                                                                                                                                                                                                                                                                                                                                                                                                                                                                                                                                                                                                                                                                                                                                                                                                                                                                                                                                                                                                                                                                                                                                                                                                                                                                                                                                                                                                                                                                                                                                                                                                                                                                                                                                                                                                                                                                | - 35,523 SQ FT  BOTANICAL NAME  ASCLEPIAS SYRIACA  EUPATORIUM HYSSOPIFOLIUM  EUTHAMIA GRAMINIFOLIA  PANICUM VIRGATUM                                                                                                              | COMMON NAME MILKWEED LATE BONESET FLAT-TOPPED GOLDENROD SWITCH GRASS                                                                                           | SIZE PLUG PLUG PLUG PLUG                     | NOTES  18" SPACING 1/HOLE  18" SPACING 1/HOLE  18" SPACING 1/HOLE  18" SPACING 1/HOLE                                    |
| SOS  BACKDUN  SYMBOL  AS  EH  EG  PV  SC                               | 400 IE PERENNIALS QUANTITY 2698 2698 2698 2698 2698                                                                                                                                                                                                                                                                                                                                                                                                                                                                                                                                                                                                                                                                                                                                                                                                                                                                                                                                                                                                                                                                                                                                                                                                                                                                                                                                                                                                                                                                                                                                                                                                                                                                                                                                                                                                                                                                                                                                                                                                                                                                           | - 35,523 SQ FT  BOTANICAL NAME  ASCLEPIAS SYRIACA  EUPATORIUM HYSSOPIFOLIUM  EUTHAMIA GRAMINIFOLIA  PANICUM VIRGATUM  SOLIDAGO CANADENSIS                                                                                         | COMMON NAME  MILKWEED  LATE BONESET  FLAT-TOPPED GOLDENROD  SWITCH GRASS  COMMON GOLDENROD                                                                     | SIZE PLUG PLUG PLUG PLUG PLUG                | NOTES  18" SPACING 1/HOLE                |
| SOS                                                                    | 400 IE PERENNIALS QUANTITY 2698 2698 2698 2698                                                                                                                                                                                                                                                                                                                                                                                                                                                                                                                                                                                                                                                                                                                                                                                                                                                                                                                                                                                                                                                                                                                                                                                                                                                                                                                                                                                                                                                                                                                                                                                                                                                                                                                                                                                                                                                                                                                                                                                                                                                                                | - 35,523 SQ FT  BOTANICAL NAME  ASCLEPIAS SYRIACA  EUPATORIUM HYSSOPIFOLIUM  EUTHAMIA GRAMINIFOLIA  PANICUM VIRGATUM                                                                                                              | COMMON NAME MILKWEED LATE BONESET FLAT-TOPPED GOLDENROD SWITCH GRASS                                                                                           | SIZE PLUG PLUG PLUG PLUG                     | NOTES  18" SPACING 1/HOLE  18" SPACING 1/HOLE  18" SPACING 1/HOLE  18" SPACING 1/HOLE                                    |
| SOS  BACKDUN  SYMBOL  AS  EH  EG  PV  SC  SOS                          | 400 IE PERENNIALS QUANTITY 2698 2698 2698 2698 2698                                                                                                                                                                                                                                                                                                                                                                                                                                                                                                                                                                                                                                                                                                                                                                                                                                                                                                                                                                                                                                                                                                                                                                                                                                                                                                                                                                                                                                                                                                                                                                                                                                                                                                                                                                                                                                                                                                                                                                                                                                                                           | - 35,523 SQ FT  BOTANICAL NAME  ASCLEPIAS SYRIACA  EUPATORIUM HYSSOPIFOLIUM  EUTHAMIA GRAMINIFOLIA  PANICUM VIRGATUM  SOLIDAGO CANADENSIS  SOLIDAGO SEMPERVIRENS                                                                  | COMMON NAME  MILKWEED  LATE BONESET  FLAT-TOPPED GOLDENROD  SWITCH GRASS  COMMON GOLDENROD                                                                     | SIZE PLUG PLUG PLUG PLUG PLUG                | NOTES  18" SPACING 1/HOLE                |
| SOS  BACKDUN  SYMBOL  AS  EH  EG  PV  SC  SOS  BACKDUN                 | 400 IE PERENNIALS QUANTITY 2698 2698 2698 2698 2698 2698                                                                                                                                                                                                                                                                                                                                                                                                                                                                                                                                                                                                                                                                                                                                                                                                                                                                                                                                                                                                                                                                                                                                                                                                                                                                                                                                                                                                                                                                                                                                                                                                                                                                                                                                                                                                                                                                                                                                                                                                                                                                      | - 35,523 SQ FT  BOTANICAL NAME  ASCLEPIAS SYRIACA  EUPATORIUM HYSSOPIFOLIUM  EUTHAMIA GRAMINIFOLIA  PANICUM VIRGATUM  SOLIDAGO CANADENSIS  SOLIDAGO SEMPERVIRENS                                                                  | COMMON NAME  MILKWEED  LATE BONESET  FLAT-TOPPED GOLDENROD  SWITCH GRASS  COMMON GOLDENROD                                                                     | SIZE PLUG PLUG PLUG PLUG PLUG                | NOTES  18" SPACING 1/HOLE                |
| SOS  BACKDUN  SYMBOL  AS  EH  EG  PV  SC  SOS  BACKDUN  SYMBOL         | 400 IE PERENNIALS QUANTITY 2698 2698 2698 2698 2698 2698                                                                                                                                                                                                                                                                                                                                                                                                                                                                                                                                                                                                                                                                                                                                                                                                                                                                                                                                                                                                                                                                                                                                                                                                                                                                                                                                                                                                                                                                                                                                                                                                                                                                                                                                                                                                                                                                                                                                                                                                                                                                      | - 35,523 SQ FT  BOTANICAL NAME  ASCLEPIAS SYRIACA  EUPATORIUM HYSSOPIFOLIUM  EUTHAMIA GRAMINIFOLIA  PANICUM VIRGATUM  SOLIDAGO CANADENSIS  SOLIDAGO SEMPERVIRENS                                                                  | COMMON NAME  MILKWEED  LATE BONESET  FLAT-TOPPED GOLDENROD  SWITCH GRASS  COMMON GOLDENROD  SEASIDE GOLDENROD                                                  | SIZE PLUG PLUG PLUG PLUG PLUG PLUG           | NOTES  18" SPACING 1/HOLE |
| SOS  BACKDUN  SYMBOL  AS  EH  EG  PV  SC  SOS  BACKDUN  SYMBOL  BH     | 400 IE PERENNIALS QUANTITY 2698 2698 2698 2698 2698 2698 2698 2698                                                                                                                                                                                                                                                                                                                                                                                                                                                                                                                                                                                                                                                                                                                                                                                                                                                                                                                                                                                                                                                                                                                                                                                                                                                                                                                                                                                                                                                                                                                                                                                                                                                                                                                                                                                                                                                                                                                                                                                                                                                            | - 35,523 SQ FT  BOTANICAL NAME  ASCLEPIAS SYRIACA  EUPATORIUM HYSSOPIFOLIUM  EUTHAMIA GRAMINIFOLIA  PANICUM VIRGATUM  SOLIDAGO CANADENSIS  SOLIDAGO SEMPERVIRENS  RUBS  BOTANICAL NAME                                            | COMMON NAME MILKWEED LATE BONESET FLAT-TOPPED GOLDENROD SWITCH GRASS COMMON GOLDENROD SEASIDE GOLDENROD  COMMON NAME                                           | SIZE PLUG PLUG PLUG PLUG PLUG PLUG           | NOTES  18" SPACING 1/HOLE |
| SOS  BACKDUN  SYMBOL  AS  EH  EG  PV  SC  SOS  BACKDUN  SYMBOL  BH  HT | 400 IE PERENNIALS QUANTITY 2698 2698 2698 2698 2698 2698 2698 PROBLEM OF THE STATE | - 35,523 SQ FT  BOTANICAL NAME  ASCLEPIAS SYRIACA  EUPATORIUM HYSSOPIFOLIUM  EUTHAMIA GRAMINIFOLIA  PANICUM VIRGATUM  SOLIDAGO CANADENSIS  SOLIDAGO SEMPERVIRENS  RUBS  BOTANICAL NAME  BACCHARIS HALIMIFOLIA                     | COMMON NAME MILKWEED LATE BONESET FLAT-TOPPED GOLDENROD SWITCH GRASS COMMON GOLDENROD SEASIDE GOLDENROD  COMMON NAME GROUNSEL BUSH                             | SIZE PLUG PLUG PLUG PLUG PLUG PLUG PLUG PLUG | NOTES  18" SPACING 1/HOLE |
| SOS  BACKDUN  SYMBOL  AS  EH  EG  PV  SC  SOS                          | 400 IE PERENNIALS QUANTITY 2698 2698 2698 2698 2698 2698 2698 2698                                                                                                                                                                                                                                                                                                                                                                                                                                                                                                                                                                                                                                                                                                                                                                                                                                                                                                                                                                                                                                                                                                                                                                                                                                                                                                                                                                                                                                                                                                                                                                                                                                                                                                                                                                                                                                                                                                                                                                                                                                                            | - 35,523 SQ FT  BOTANICAL NAME  ASCLEPIAS SYRIACA  EUPATORIUM HYSSOPIFOLIUM  EUTHAMIA GRAMINIFOLIA  PANICUM VIRGATUM  SOLIDAGO CANADENSIS  SOLIDAGO SEMPERVIRENS  RUBS  BOTANICAL NAME  BACCHARIS HALIMIFOLIA  HUDSONIA TOMENTOSA | COMMON NAME  MILKWEED  LATE BONESET  FLAT-TOPPED GOLDENROD  SWITCH GRASS  COMMON GOLDENROD  SEASIDE GOLDENROD  COMMON NAME  GROUNSEL BUSH  FALSE BEACH-HEATHER | SIZE PLUG PLUG PLUG PLUG PLUG PLUG PLUG PLUG | NOTES  18" SPACING 1/HOLE |