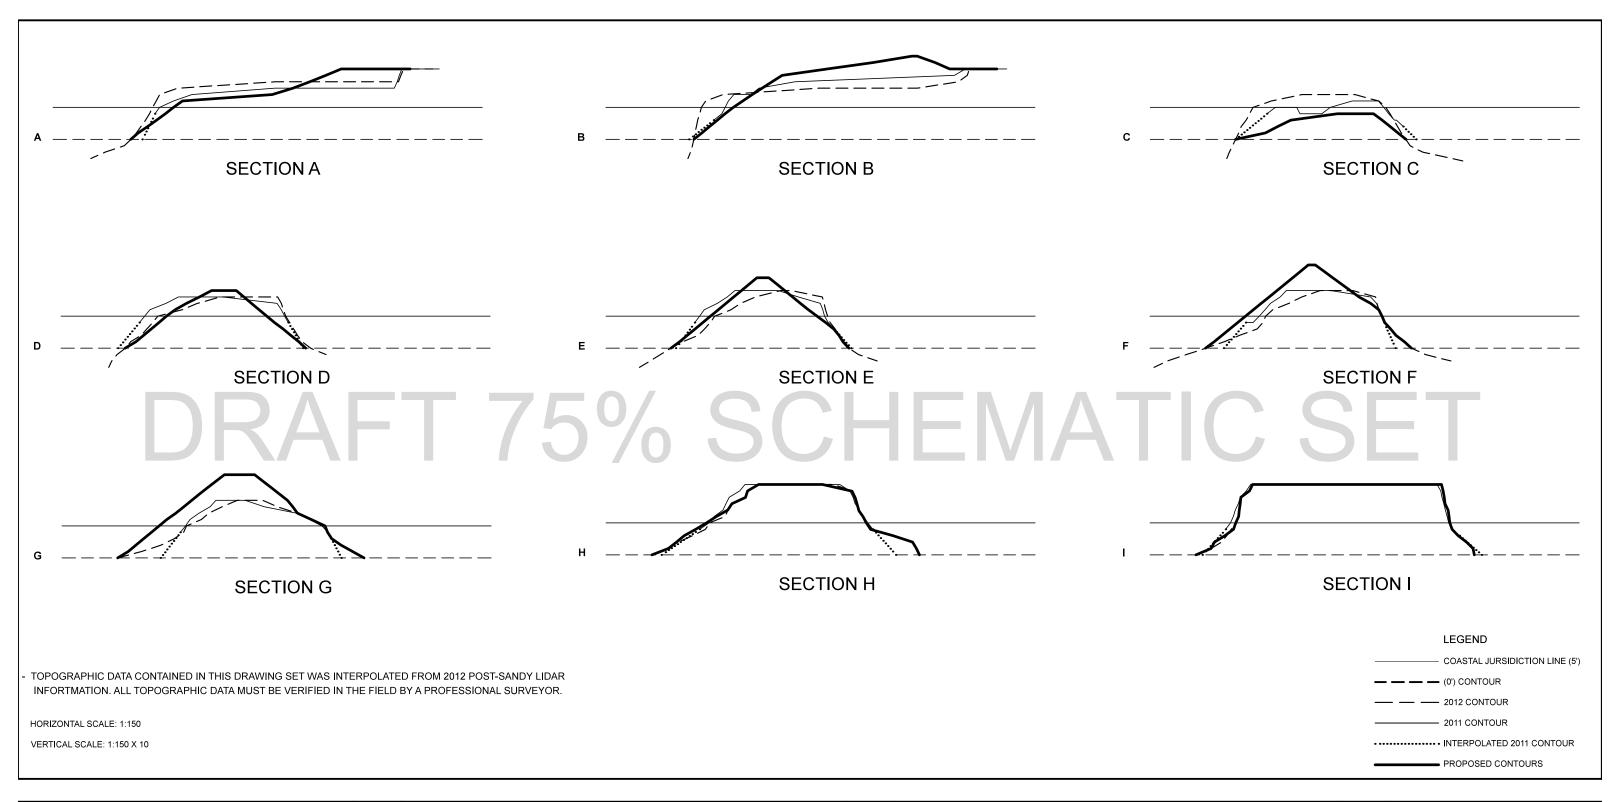

#### **SECTIONS**

#### SAINT-MARY'S-BY-THE-SEA

ASH CREEK CONSERVATION ASSOCIATION BRIDGEPORT & FAIRFIELD, CT.

THE DOCUMENTS CONTAINED IN THIS SCHEMATIC DESIGN DRAWING SET ARE INTENDED FOR PLANNING PURPOSES ONLY AND SHOULD NOT BE USED FOR CONSTRUCTION OR PERMITTING PURPOSES.

DATE: JULY 23, 2014

L-1.2