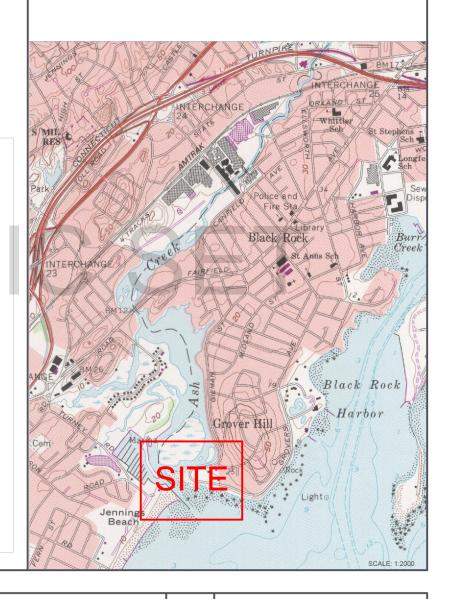

#### SAINT-MARY'S-BY-THE-SEA

ASH CREEK CONSERVATION ASSOCIATION BRIDGEPORT & FAIRFIELD, CT.

#### SAINT-MARY'S-BY-THE-SEA

ASH CREEK CONSERVATION ASSOCIATION BRIDGEPORT & FAIRFIELD, CT.

SCALE: 1:60

PURPOSES.

THE DOCUMENTS CONTAINED IN THIS SCHEMATIC DESIGN

DRAWING SET ARE INTENDED FOR PLANNING PURPOSES ONLY